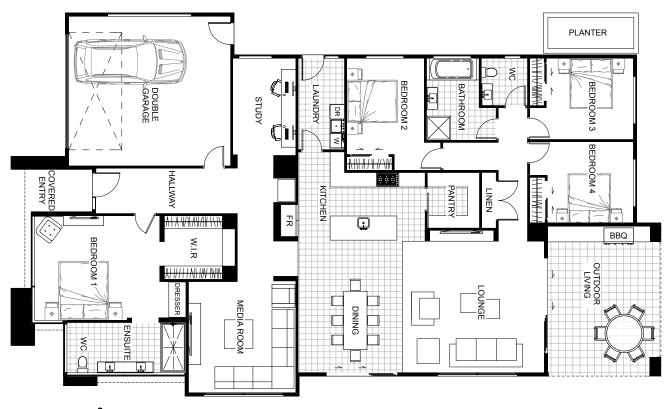

## Warrington

The Warrington is the perfect fusion between contemporary design, style and functionality. As a four bedroom family home, it offers the complete package with plenty of entertaining space with home theatre and open plan living that optimises natural light at every opportunity. Positioned near the entry is the master bedroom that promises a tranquil retreat separated from the remainder of the home. It boasts an impressive walk-in robe and inviting ensuite with double vanity, large shower and separate toilet. The kitchen and expansive living areas radiate a sense of warmth and openness that inspires and delights.

Floor Area: 315m<sup>2</sup>

15.9m

**Contact Jason Woodhams:** Phone: 04 0951 5051

**Email:** jasonwoodhams@bigpond.com

**Visit us online:** www.woodhamsbuilders.com.au