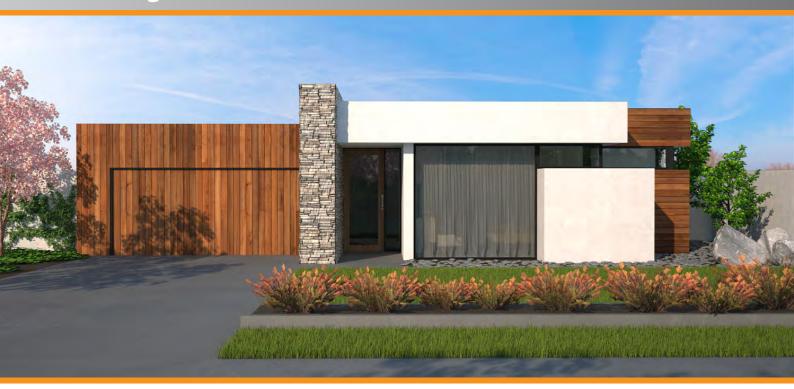

## Warrington

The Warrington is the perfect fusion between contemporary design, style and functionality. As a four bedroom family home, it offers the complete package with plenty of entertaining space with home theatre and open plan living that optimises natural light at every opportunity. Positioned near the entry is the master bedroom that promises a tranquil retreat separated from the remainder of the home. It boasts an impressive walk-in robe and inviting ensuite with double vanity, large shower and separate toilet. The kitchen and expansive living areas radiate a sense of warmth and openness that inspires and delights.