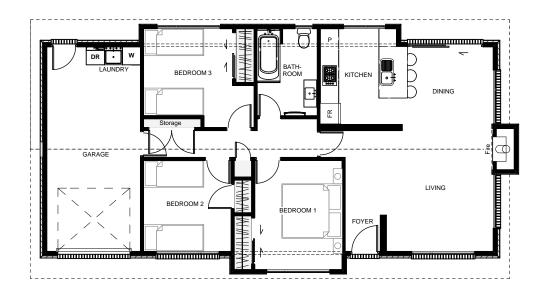

The 'Mirimar' is a simple yet modern looking home designed to be fun with both the layout & aesthetics. The roof allows for either a pitched or flat ceiling in the dining/ living room with a centred fireplace positioned to disperse heat evenly throughout the main living and down the hallway to the bedrooms. Increasing the garage into a double is an easy upgrade with this home while not disadvantaging any other aspect of the design, layout or internal garage access.

Floor Area: 112m<sup>2</sup>

ABN. 57152335021

**Contact Jason Woodhams: Phone:** 04 0951 5051

**Email:** jasonwoodhams@bigpond.com

Visit us online: www.woodhamsbuilders.com.au