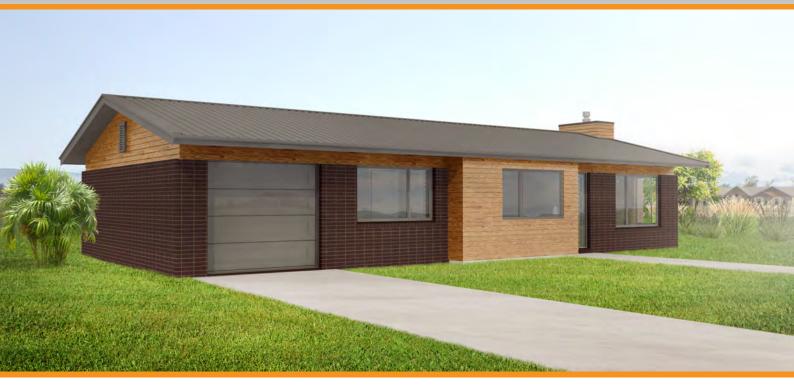

The 'Mirimar' is a simple yet modern looking home designed to be fun with both the layout & aesthetics. The roof allows for either a pitched or flat ceiling in the dining/ living room with a centred fireplace positioned to disperse heat evenly throughout the main living and down the hallway to the bedrooms. Increasing the garage into a double is an easy upgrade with this home while not disadvantaging any other aspect of the design, layout or internal garage access.