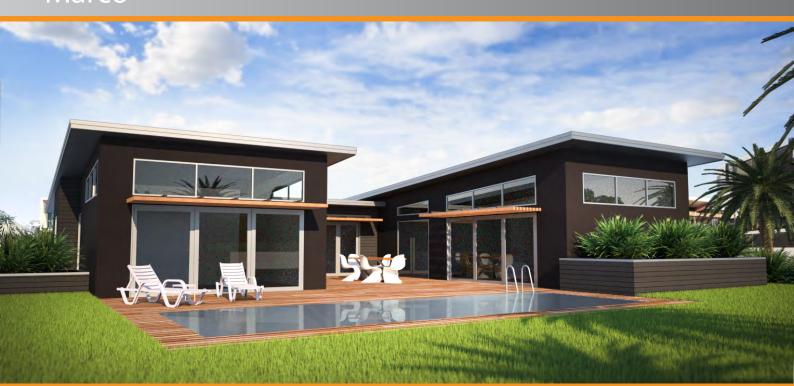

With a perfect dose of surroundings presented in the house from the large floor to ceiling windows framing and reflecting the landscape, this home reinforces its surroundings, giving off the feeling that it is a natural progression of the landscape. It celebrates an open living area with kitchen, dining room, living room and study nook all blended into one without any walls or fixtures. Featuring a carport, large wooden deck, one master and two bedrooms, it shows that it is not only a work of art but

a functional piece as well.

Floor Area: 179m<sup>2</sup>

2

15.4m

16.1m