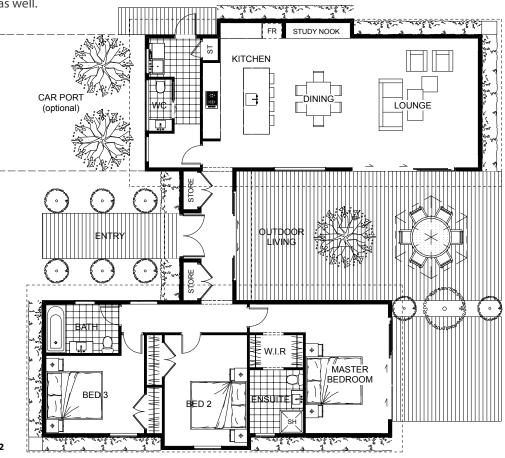

With a perfect dose of surroundings presented in the house from the large floor to ceiling windows framing and reflecting the landscape, this home reinforces its surroundings, giving off the feeling that it is a natural progression of the landscape. It celebrates an open living area with kitchen, dining room, living room and study nook all blended into one without any walls or fixtures. Featuring a carport, large wooden deck, one master and two bedrooms, it shows that it is not only a work of art but

a functional piece as well.

Floor Area: 179m<sup>2</sup>

2

15.4m

16.1m