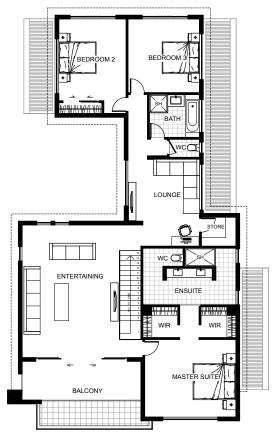

## Frankton

Looking for that perfect layout? The Frankton has it all! A guest suite with ensuite also doubles as the downstairs bathroom. The family, kitchen, dining and outdoor living shapes around to create a private outdoor area, great for the kids. Upstairs, whether its entertaining, reading a book in a quite lounge or studying, there's a space for all. You will only have to look at the master suite once to fall in love with it's mirrored walk in robes, double vanity and private toilet and shower layout. This home truely has it all.