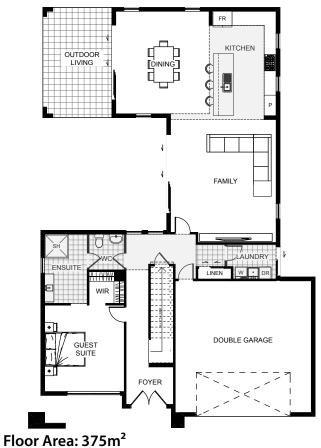

## Frankton

Looking for that perfect layout? The Frankton has it all! A guest suite with ensuite also doubles as the downstairs bathroom. The family, kitchen, dining and outdoor living shapes around to create a private outdoor area, great for the kids. Upstairs, whether its entertaining, reading a book in a quite lounge or studying, there's a space for all. You will only have to look at the master suite once to fall in love with it's mirrored walk in robes, double vanity and private toilet and shower layout. This home truely has it all.