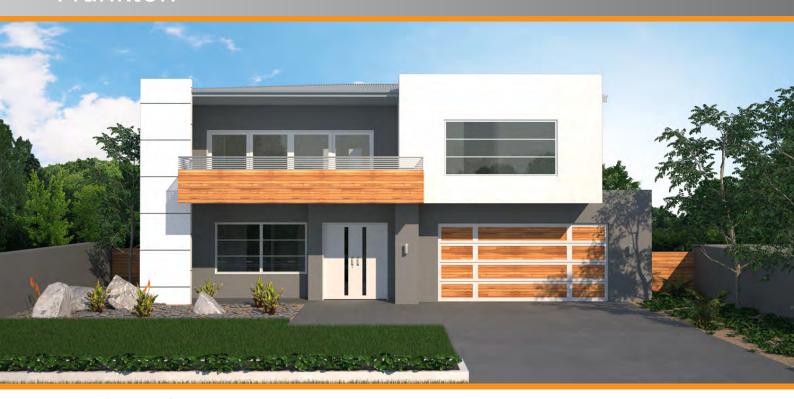

## Frankton

Looking for that perfect layout? The Frankton has it all! A guest suite with ensuite also doubles as the downstairs bathroom. The family, kitchen, dining and outdoor living shapes around to create a private outdoor area, great for the kids. Upstairs, whether its entertaining, reading a book in a quite lounge or studying, there's a space for all. You will only have to look at the master suite once to fall in love with it's mirrored walk in robes, double vanity and private toilet and shower layout. This home truely has it all.