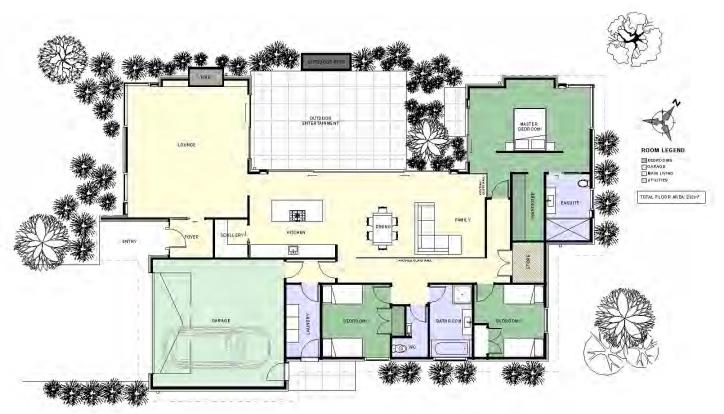

## Bradley

The 'Bradley' has flare, great shape and an amazing private outdoor living area. Both lounges open out onto a private courtyard with an outdoor fireplace an option for increased privacy and comfort. Fixed nontransparent glass panels border the open plan lounge which allows light to filter into the hallway giving a warm and spacious feel. The master bedroom sits separate in it's own wing with large windows for a great light room. The exterior orange panels shown above can be painted or finished in any colour/cladding of you prefer.

Floor Area: 232m<sup>2</sup>

15.1m

ABN. 57152335021

**Contact Jason Woodhams: Phone:** 04 0951 5051

**Email:** jasonwoodhams@bigpond.com

**Visit us online:** www.woodhamsbuilders.com.au