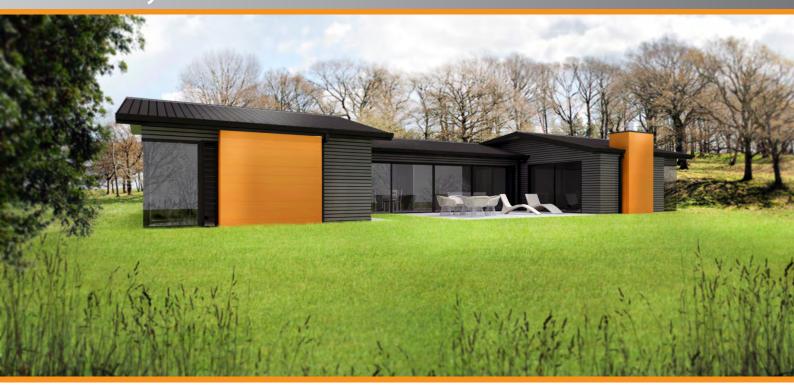

## Bradley

The 'Bradley' has flare, great shape and an amazing private outdoor living area. Both lounges open out onto a private courtyard with an outdoor fireplace an option for increased privacy and comfort. Fixed nontransparent glass panels border the open plan lounge which allows light to filter into the hallway giving a warm and spacious feel. The master bedroom sits separate in it's own wing with large windows for a great light room. The exterior orange panels shown above can be painted or finished in any colour/cladding of you prefer.